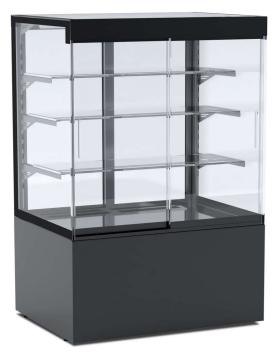

- Double transparent tempered glass
- Tempered glass shelves
- LED lighting under each shelf
- Choice of front decoration panel
- Choice of RAL colour for cover plates
- Ventilated cooling, electronic control unit
- Automatic defrost and evaporation
- Possibility to connect it for remote cooling
- Front & rear sliding doors
- Castors as option
- HEOSone aggregate
- Operating conditions of +25 °C and 60 % ambient humidity