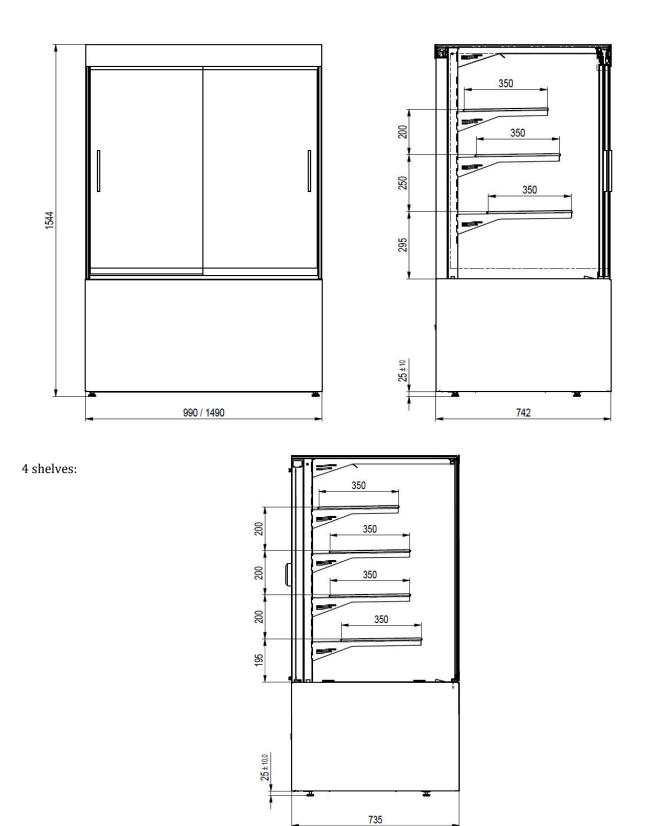

| Model                 | Panorama 1000 High Self-service | Panorama 1500 High Self-service |
|-----------------------|---------------------------------|---------------------------------|
| Length (mm)           | 990                             | 1490                            |
| Depth (mm)            | 735                             | 735                             |
| Height (mm)           | 1544                            | 1544                            |
| Display area (m2)     | 1,46                            | 2,1                             |
| Temperature (°C)      | +4/+8                           | +4/+8                           |
| Power (W)             | 180                             | 506                             |
| Energy class          | С                               | С                               |
| Cooler                | R290                            | R290                            |
| Consumption (kWh/24h) | 3,6                             | 4,78                            |
| Voltage (V/Hz)        | 230/50                          | 230/50                          |
| Weight (Kg)           | 219                             | 264                             |